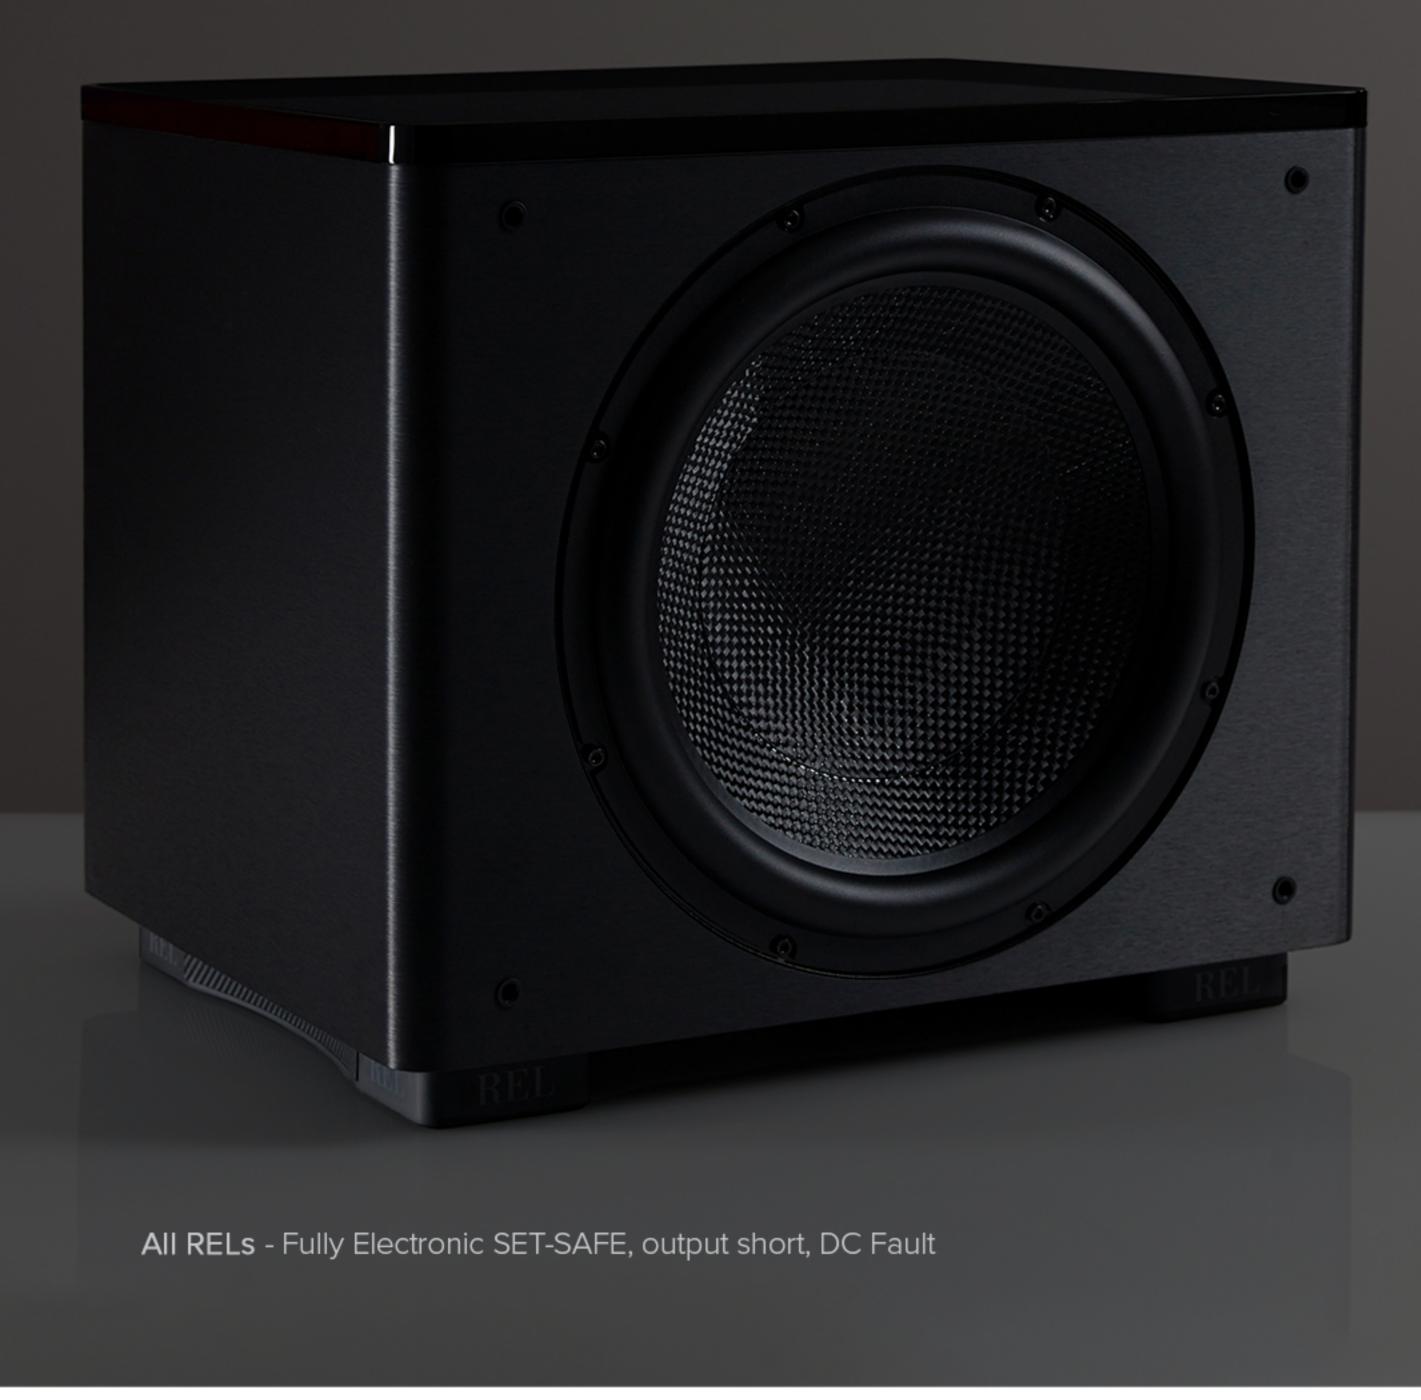

## HT/1510 Predator

- All New 1000 Watt Amplifier
- Updated Cabinet Design for Improved Performance and Aesthetics
- Light and Rigid 15 inch CarbonGlas™ Cone
- Stackable Design Allowing Line Array Setup

## Specifications

Type

Closed box, front-firing driver

Active Driver Size & Material

15 in., carbon fibre reinforced cone with inverter carbon fibre centre cap

Low Frequency Extension

-6dB at 20 Hz

Input Connectors