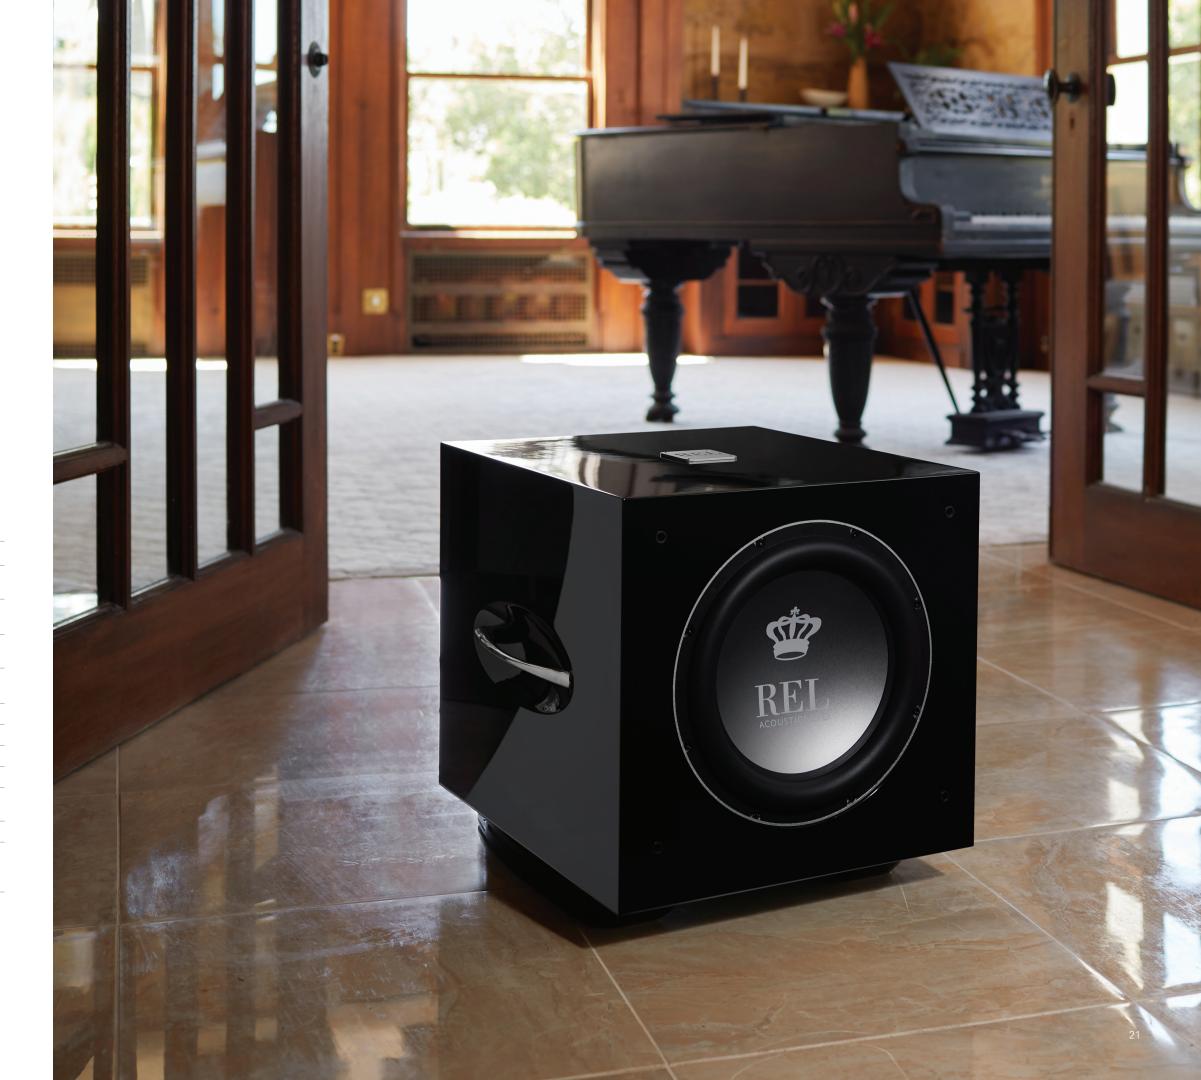

## S/812

S/812 takes REL's medium chassis concept to reference-like levels of performance and does so with style, beauty and devastating power. It delivers incredible levels of all 'round performance for both music and film sound, gives customers a taste of what our reference models offer, and does so at a fraction of the cost.

Our requirements were for far stronger deep bass output between 19-35 Hz, vastly improved theatre dynamics, and an even more open and spacious soundfield which benefits both music and film. We turned to our NextGen5 amplifier, tuned to 800 watts, with huge reserves of power beyond this, added a light film of carbon fibre to the rear of the driver to handle the extra power, and developed two new sets of custom filters to extract the utmost in brute force and spaciousness. Finally, we imbued 812 with the ability to be stacked in 4- or 6-unit line arrays, just like our reference models.